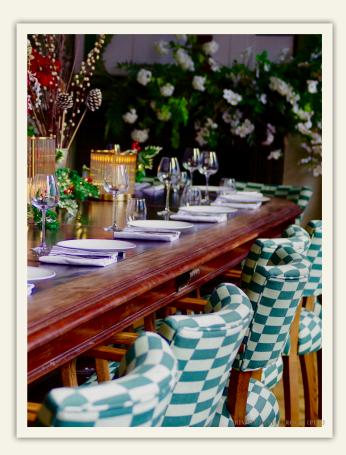

# OUR PRIVATE ROOMS

#### **GROUND FLOOR**

Our ground floor restaurant can accommodate 45 guests seat or 60 standing. This space has views to the bar and our kitchen so you can see all the magic!

#### PDR

Our private dining room can accommodate up to 20 guests seated. A perfect space for those intimate lunches or dinners, fully equipped with sound system and TV. If you're looking to treat your colleagues or friends this Christmas, this space is for you!

### FIRST FLOOR

Our first floor can accommodate up to 25 guests seated or 40 standing. This intimate but sexy space has a dedicated dining area and as well as a cocktail lounge with a private bar!

#### FULL VENUE

We offer complete private hire of our whole restaurant which accommodates 70 guests seated or 100 standing over two floors. You'll have access to both bars and if you're looking to make it a party, why not hire a band or a DJ?!