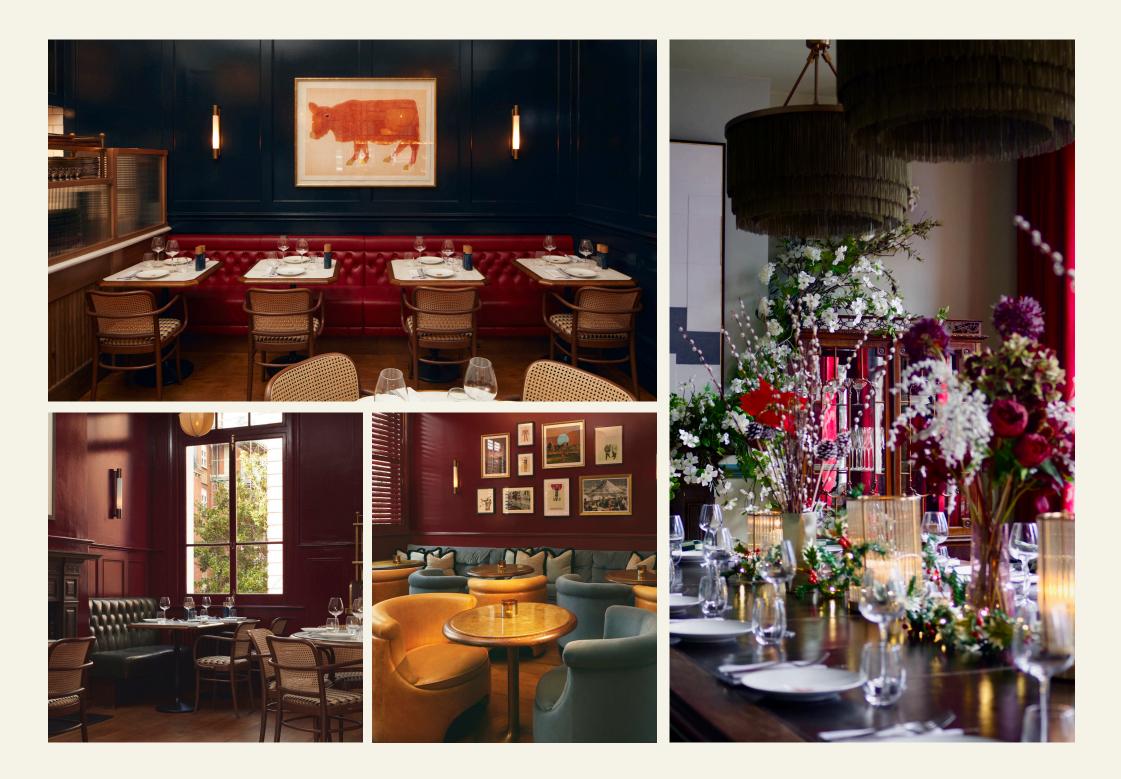

# OUR PRIVATE ROOMS

#### **GROUND FLOOR**

Our ground floor restaurant can accommodate 45 guests seat or 60 standing. This space has views to the bar and our kitchen so you can see all the magic!

#### PDR

Our private dining room can accommodate up to 20 guests seated. A perfect space for those intimate lunches or dinners, fully equipped with sound system and TV. If you're looking to treat your colleagues or friends this Christmas, this space is for you!

### FIRST FLOOR

Our first floor can accommodate up to 25 guests seated or 40 standing. This intimate but sexy space has a dedicated dining area and as well as a cocktail lounge with a private bar!

#### FULL VENUE

We offer complete private hire of our whole restaurant which accommodates 70 guests seated or 100 standing over two floors. You'll have access to both bars and if you're looking to make it a party, why not hire a band or a DJ?!