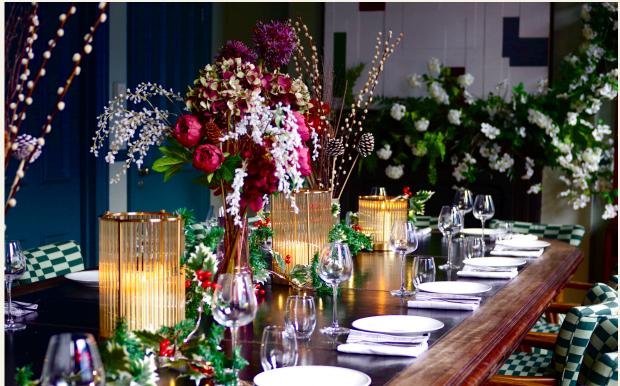

#### PDR

Our private dining room can accommodate up to 20 guests seated. A perfect space for those intimate lunches or dinners, fully equipped with sound system and TV. If you're looking to treat your colleagues or friends this Christmas, this space is for you!

### FIRST FLOOR

Our first floor can accommodate up to 25 guests seated or 40 standing. This intimate but sexy space has a dedicated dining area and as well as a cocktail lounge with a private bar!

#### FULL VENUE

We offer complete private hire of our whole restaurant which accommodates 70 guests seated or 100 standing over two floors. You'll have access to both bars and if you're looking to make it a party, why not hire a band or a DJ?!