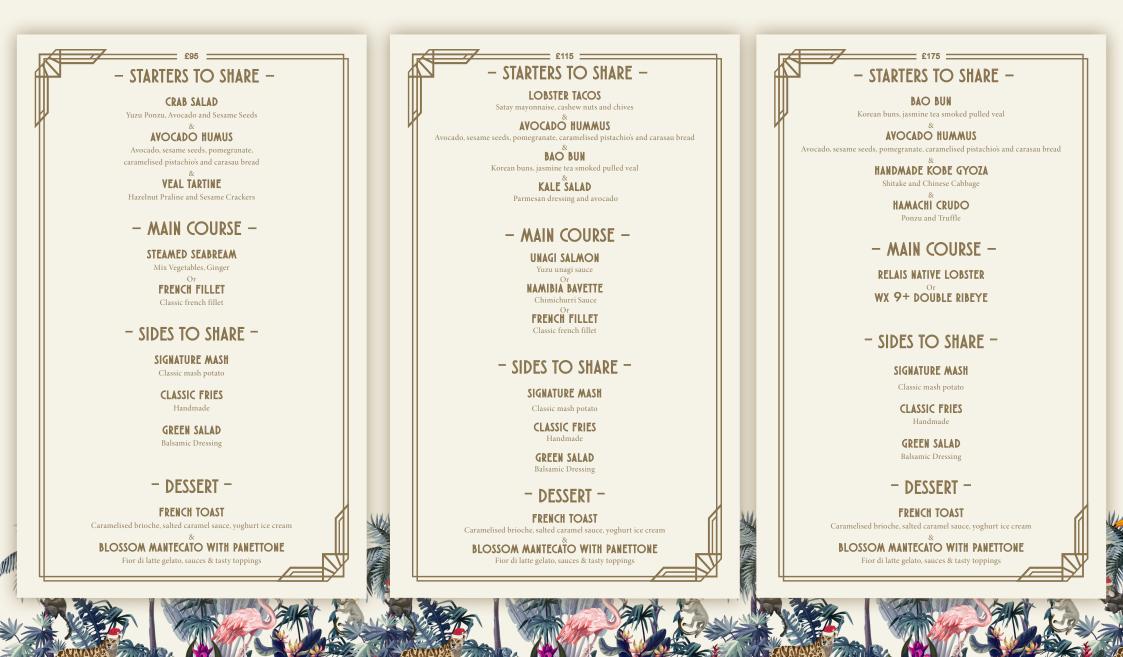

#### LE PETIT BEEFBAR

Part of the globally recognised collection of Beefbar restaurants, Le Petit Beefbar is a jewel in the crown of the Chelsea neighbourhood. In an elegant yet cosy setting, the menu is designed to be comforting and luxurious. The Street Food to Share takes inspiration from ingredients and recipes all over the world and showcases premium beef.

To follow, "Beefbar classics" aka amazing main courses made with the best beef cuts such as American Wagyu ribeye and Irish grassfed filet, all available with Beefbar's signature and unique La Sauce Beefbar, made with butter, herbs, truffle and an extract of the "Sauce Originale Relais de Paris".



## CHRISTMAS MENUS



# OUR PRIVATE ROOMS



#### **GROUND FLOOR**

Our ground floor restaurant can accommodate 45 guests seat or 60 standing. This space has views to the bar and our kitchen so you can see all the magic!

#### PDR

Our private dining room can accommodate up to 20 guests seated. A perfect space for those intimate lunches or dinners, fully equipped with sound system and TV. If you're looking to treat your colleagues or friends this Christmas, this space is for you!

### FIRST FLOOR

Our first floor can accommodate up to 25 guests seated or 40 standing. This intimate but sexy space has a dedicated dining area and as well as a cocktail lounge with a private bar!

#### FULL VENUE

We offer complete private hire of our whole restaurant which accommodates 70 guests seated or 100 standing over two fl