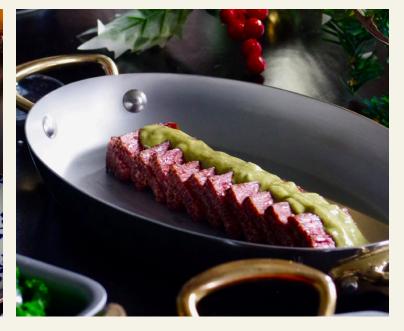

To follow, "Beefbar classics" aka amazing main courses made with the best beef cuts such as American Wagyu ribeye and Irish grassfed filet, all available with Beefbar's signature and unique La Sauce Beefbar, made with butter, herbs, truffle and an extract of the "Sauce Originale Relais de Paris".